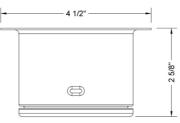

onze Umber (BU) aramel Bronze (CB) ntique Copper (ACU) olished Copper (PCU) atte Black (MBK) ack Nickel (BKN) uropa Bronze (EB) istan Brass (TB)

**SPECIFICATION DRAWING:** 

FRONT VIEW