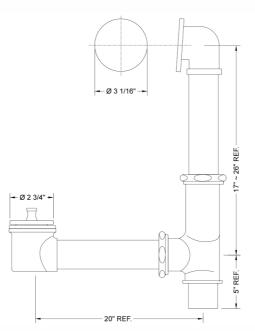

## Brass Tub Drain Bottom Outlet Lift & Turn with Faceplate (Round) Tub Waste Model #:359-513-

## FEATURES:

- FITS MOST MANUFACTURERS' TUBS 17"-26" DEEP
- 20" SHOE LENGTH
- $1 \frac{1}{2}$ " IPS course thread brass Gerber style shoe & tee
- Brass no hole round decorative faceplate
- Lift & turn drain plug
- 1 <sup>1</sup>/<sub>2</sub>" OD 17 gauge brass tubing
- All brass construction
- Overflow height & shoe length can be cut to size (if required)