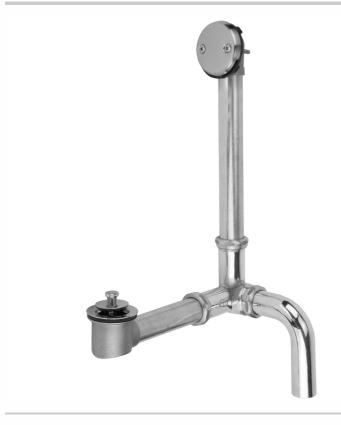

# Brass Tub Drain Side Outlet Lift & Turn (Two Hole) Tub Waste

#### **FEATURES:**

- FITS MOST MANUFACTURERS' TUBS 14"-16" DEEP
- 6" SHOE LENGTH
- $1 \frac{1}{2}$ " IPS course thread brass Gerber style shoe & side outlet
- Tee can be used with outlet on left or right
- 2 screw blank faceplate with toe control stopper
- Lift & turn drain plug
  1 1/2" O.D. 17 gauge brass tubing
- All brass construction
- Overflow height & shoe length can be cut to size (if required)