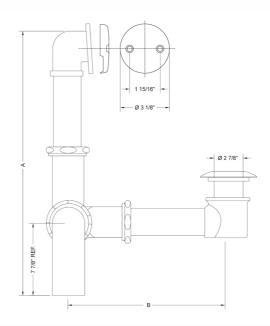

#### SPECIFICATION DRAWING:

|   | 393    | 394     | 395     |
|---|--------|---------|---------|
| Α | 14"-16 | 17"-26" | 17"-26" |
| В | 6"     | 10"     | 10"     |