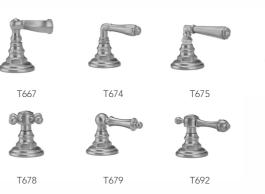

hed Chrome (PCH)   | Satin Chrome (SC)   | Bronze Umber (BU)    |
|-------------------------|---------------------|----------------------|
| Satin Nickel (SN)       | Pewter (PEW)        | Caramel Bronze (CB)  |
| Polished Nickel (PN)    | Antique Brass (AB)  | Antique Copper (ACU) |
| Oil-Rubbed Bronze (ORB) | Polished Brass (PB) | Polished Copper (PCU |
| Vintage Bronze (VB)     | Satin Brass (SB)    | Matte Black (MBK)    |
| Satin Gold (SG)         | Polished Gold (PG)  | Black Nickel (BKN)   |
| Bombay Gold (BG)        | Jewelers Gold (JG)  | Europa Bronze (EB)   |
| White (WH)              | Sedona Beige (SDB)  | Tristan Brass (TB)   |
|                         |                     |                      |

Satin Cooper (SCU)

## SPECIFICATION DRAWING:



## **AVAILABLE HANDLES:**