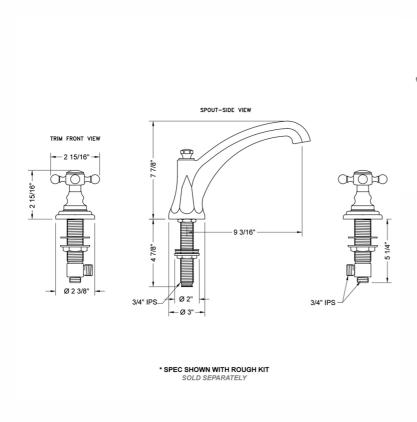

VAILABLE FINISHES:**

| Polished Chrome (PCH)   | Satin Chrome (SC)   | Bronze Umber (BU)    |
|-------------------------|---------------------|----------------------|
| Satin Nickel (SN)       | Pewter (PEW)        | Caramel Bronze (CB)  |
| Polished Nickel (PN)    | Antique Brass (AB)  | Antique Copper (ACU) |
| Oil-Rubbed Bronze (ORB) | Polished Brass (PB) | Polished Copper (PCU |
| Vintage Bronze (VB)     | Satin Brass (SB)    | Matte Black (MBK)    |
| Satin Gold (SG)         | Polished Gold (PG)  | Black Nickel (BKN)   |
| Bombay Gold (BG)        | Jewelers Gold (JG)  | Europa Bronze (EB)   |
| White (WH)              | Sedona Beige (SDB)  | Tristan Brass (TB)   |
|                         |                     |                      |

Satin Cooper (SCU)

## SPECIFICATION DRAWING:



## **AVAILABLE HANDLES:**