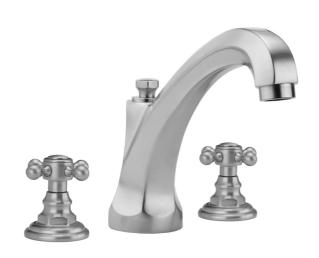

# Westfield Roman Tub Set with High Spout and Ball Cross Handles

T676

## **FEATURES:**

- All brass roman deck mount tub set trim
- Quick connect/disconnect spout
- Stationary spout with full flow aerator
- Spout Hole Size Min-Max: 1 <sup>1</sup>/<sub>8</sub>" 1 <sup>3</sup>/<sub>4</sub>"
  Valve Hole Size Min-Max: 1 <sup>1</sup>/<sub>4</sub>" 1 <sup>3</sup>/<sub>8</sub>"
- Both standard metal & porcelain buttons are included for
- Requires J-6912 rough in kit