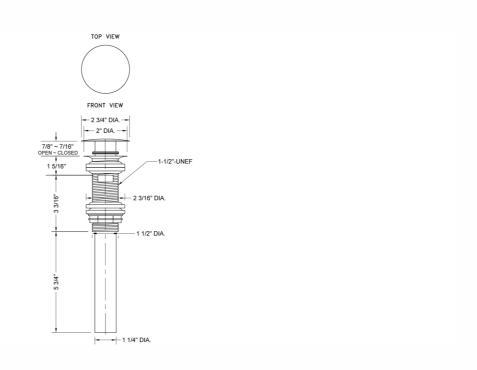

rflow

### **AVAILABLE FINISHES:**

| Polished Chrome (PCH)   | Satin Chrome (SC)   | Bronze Umber (BU)    |
|-------------------------|---------------------|----------------------|
| Satin Nickel (SN)       | Pewter (PEW)        | Caramel Bronze (CB)  |
| Polished Nickel (PN)    | Antique Brass (AB)  | Antique Copper (ACU  |
| Oil-Rubbed Bronze (ORB) | Polished Brass (PB) | Polished Copper (PCU |
| Vintage Bronze (VB)     | Satin Brass (SB)    | Matte Black (MBK)    |
| Satin Gold (SG)         | Polished Gold (PG)  | Black Nickel (BKN)   |
| Bombay Gold (BG)        | Jewelers Gold (JG)  | Europa Bronze (EB)   |
| White (WH)              | Sedona Beige (SDB)  | Tristan Brass (TB)   |
| Unlacquered Brass (ULB) | Satin Cooper (SCU)  |                      |

#### **SPECIFICATION DRAWING:**