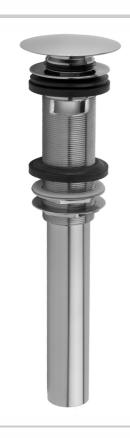

# Finger Touch Round Lavatory Drain with Overflow

#### **FEATURES:**

- $\bullet~2~^{3}\!/_{\!_{4}}"$  round contemporary finger touch top
- Drain can be opened or closed in basin
- Replaces standard pop-ups and p.o. plugs with rubber stoppers
- Fits 1<sup>1</sup>/<sub>2</sub>" opening (standard flange)
  Ideal for vessel sinks/thick installations
- With overflow