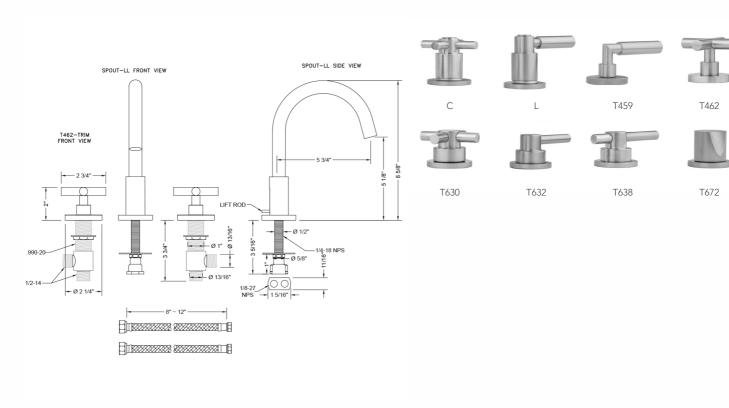

ES:**

| Polished Chrome (PCH)   | Satin Chrome (SC)   | Bronze Umber (BU)     |
|-------------------------|---------------------|-----------------------|
| Satin Nickel (SN)       | Pewter (PEW)        | Caramel Bronze (CB)   |
| Polished Nickel (PN)    | Antique Brass (AB)  | Antique Copper (ACU)  |
| Oil-Rubbed Bronze (ORB) | Polished Brass (PB) | Polished Copper (PCU) |
| Vintage Bronze (VB)     | Satin Brass (SB)    | Matte Black (MBK)     |
| Satin Gold (SG)         | Polished Gold (PG)  | Black Nickel (BKN)    |
| Bombay Gold (BG)        | Jewelers Gold (JG)  | Europa Bronze (EB)    |
| White (WH)              | Sedona Beige (SDB)  | Tristan Brass (TB)    |
| Unlacquered Brass (ULB) | Satin Cooper (SCU)  |                       |

# SPECIFICATION DRAWING:

# **AVAILABLE HANDLES:**