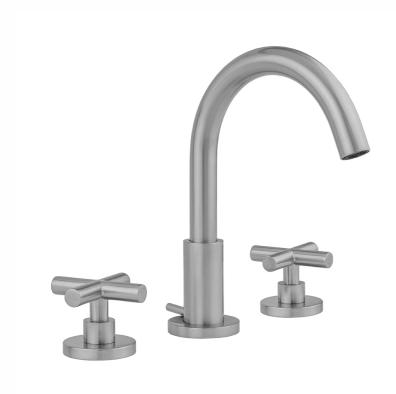

# Uptown Contempo Faucet with Round Escutcheons & Contempo Slim Cross Handles- 0.5 GPM

Model #: 8880-T462-0.5-

# **FEATURES:**

- All brass 8" 12" widespread faucet includes brass pop-up drain with overflow
- 1/4 turn ceramic valves
- Swivel Spout (For Stationary Spout option, contact JACLO)
- Available Flow Rates: 1.5, 1.2 & 0.5 GPM. Additional flow rate (aerator) options available. Contact JACLO.
- 5 <sup>3</sup>/<sub>4</sub>" spout reach
- Spout Hole Size: 1 1/2" 1 7/8"
- Valve Hole Size: 1 1/8" 1 5/8"