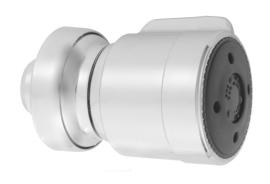

## Gianna Body Spray

Model #: \$067-

#### **FEATURES:**

- 3 Function body spray with 2" face
- 1/2" IPS adjustable brass ball joint to adjust angle of body spray
- Sliding escutcheon
- Complements both contemporary & traditional styling
- Tab on adjustment ring allows for easy adjustment of functions