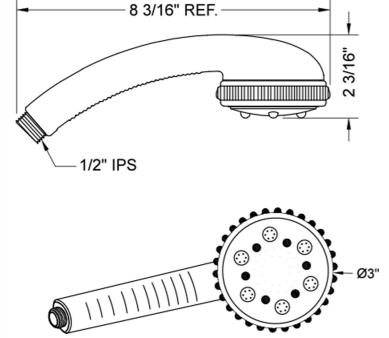

## **FEATURES:**

- 5 function handshower with 3" face
- ½" IPS male threads
- Rubber ring for easy grip, no slip adjustment of functions
- Comfortable ergonomic design
- IDEAL FOR LOW WATER PRESSURE

## **AVAILABLE FINISHES:**

Polished Chrome (PCH) Satin Chrome (SC) Bronze Umber (BU) Satin Nickel (SN) Pewter (PEW) Caramel Bronze (CB) Polished Nickel (PN) Antique Brass (AB) Antique Copper (ACU) Oil-Rubbed Bronze (ORB) Polished Brass (PB) Polished Copper (PCU) Vintage Bronze (VB) Satin Brass (SB) Rose Gold (RG) Matte Black (MBK) Satin Gold (SG) Polished Gold (PG) Black Nickel (BKN) Satin Cooper (SCU)

## SPECIFICATION DRAWING:



## SPRAY PATTERNS:



Full Rain



Massage







Power R

**COMPLIANCES:** 

CEC