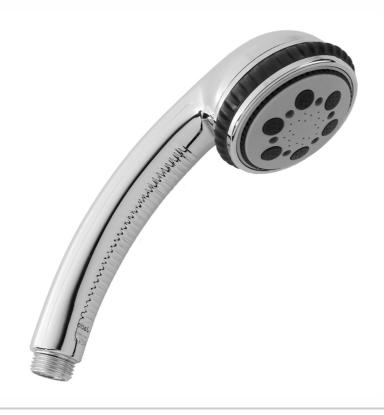

## **FEATURES:**

- 5 function handshower with 3" face
- ½" IPS male threads
- Rubber ring for easy grip, no slip adjustment of functions
- Comfortable ergonomic design
- IDEAL FOR LOW WATER PRESSURE