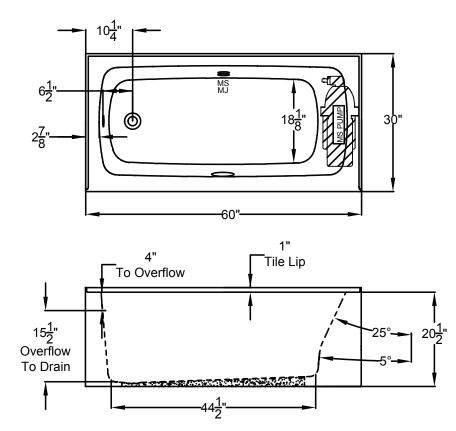

## Designer Collection Specifications KT525-SL/SR MicroSilk<sup>®</sup>

| Patents received or pending.                                                                                 |                                                    |           | Note: Dimensional Tolerances: ±1/4" |                                                                                                                                                                                                                            |
|--------------------------------------------------------------------------------------------------------------|----------------------------------------------------|-----------|-------------------------------------|----------------------------------------------------------------------------------------------------------------------------------------------------------------------------------------------------------------------------|
| Drop-in-Hole Size:<br>Operating Capacity:<br>Overflow Capacity:<br>Floor Loading / sq.ft.:<br>Carton Weight: | N/A<br>38 Gal.<br>60 Gal.<br>58.4 lbs.<br>117 lbs. | Standard  | JASON.                              | A 120V system that includes a MicroSilk® unit, an electronic control, and a 20-minute timer.                                                                                                                               |
| Cube:                                                                                                        | 26.4 ft. <sup>3</sup>                              | Premier   | JASON.                              | A 120V system that includes a MicroSilk® unit; (2)<br>Chromatherapy mood lights; Automatic Ozone System; an<br>electronic control; and a 20-minute timer.                                                                  |
| <b>Construction:</b> Fiberglass reinforced acrylic bath with Level Form <sup>™</sup> full-support base.      |                                                    | Signature | JASON                               | A 120V system that includes a MicroSilk® unit; (2)<br>Chromatherapy mood lights; Automatic Ozone System,<br>a digital control with LCD display; low water level and<br>temperature sensors; enhanced user control options, |
| We provide products listed with Intertek ETL SEMKO (Edison Testing Laboratories) U.S. and Canadian and with  |                                                    | Sig       | ing form                            | a 20-minute timer; and Bluetooth Sound Immersion<br>System. Control keypad controls the MicroSilk® unit, LED                                                                                                               |