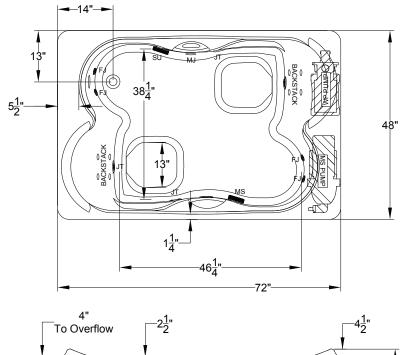

## Designer Collection Specifications **LS640**

MicroSilk<sup>®</sup>-Whirlpool

Patents recieved or pending.

Note: Dimensional Tolerances: ±1/4"

Drop-in-Hole Size:46" x 70"Operating Capacity:100 Gal.Overflow Capacity:130 Gal.Floor Loading / sq.ft.:62.4 lbs.Carton Weight:216 lbs.Cube:58.8 ft.3