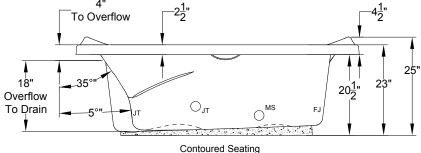

## Designer Collection Specifications **LS640**

MicroSilk<sup>®</sup>-Whirlpool

Patents recieved or pending.

Note: Dimensional Tolerances: ±1/4"

Drop-in-Hole Size:46" x 70"Operating Capacity:100 Gal.Overflow Capacity:130 Gal.Floor Loading / sq.ft.:62.4 lbs.Carton Weight:216 lbs.Cube:58.8 ft.3