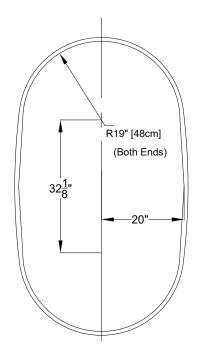

## Designer Collection Specifications **LX635**

**Air-Whirlpool** 

Drop In Hole Size

Patents recieved or pending.

Note: Dimensional Tolerances: ±1/4"

Drop-in-Hole Size:See DiagramOperating Capacity:66 Gal.Overflow Capacity:86 Gal.Floor Loading / sq.ft.:59.2 lbs.Carton Weight:205 lbs.Cube:51.8 ft.3