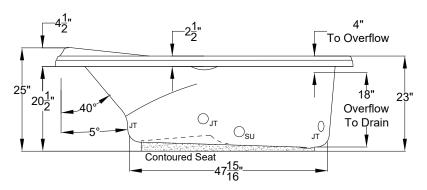

## Designer Collection Specifications **LX635**

**Air-Whirlpool** 

Drop In Hole Size

Patents recieved or pending.

Note: Dimensional Tolerances: ±1/4"

Drop-in-Hole Size:See DiagramOperating Capacity:66 Gal.Overflow Capacity:86 Gal.Floor Loading / sq.ft.:59.2 lbs.Carton Weight:205 lbs.Cube:51.8 ft.3

**Note:** The pump and blower extend approximately 1" past the end radius of the bath. This requires angling the bath into the drop-in hole.

**Construction:** Fiberglass reinforced acrylic bath with Level Form<sup>™</sup> full-support base.