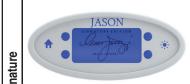

A 120V system that includes a quiet 1-1/2 HP, 1-speed combination whirlpool pump/heater; a 1HP, variable speed air blower with integral air heater; (2) Chromatherapy mood lights; Automatic Ozone System; automatic purge cycle; a digital control with LCD display window; low water level and water temperature sensors to ensure proper operation; and

a 20-minute timer. Control keypad operates the pump, blower and blower speed for continuous, pulse or wave massage modes, LED Chromatherapy mood lights, optional jetted neck pillow and shows pump status, blower speed, water temperature and time remaining. Includes Bluetooth Sound Immersion.