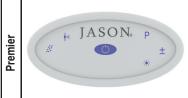

A 120V system that includes a quiet 1-1/2 HP, 1-speed whirlpool pump; a 1HP, variable speed air blower with integral air heater; automatic purge cycle; an electronic control that operates the pump, blower and blower speed for continuous, pulse or wave massage modes; and a 20-minute timer. The keypad also operated the optional Jetted Neck Pillow.

A 120V system that includes a quiet 1-1/2 HP, 1-speed combination whirlpool pump/heater; a 1HP, variable speed air blower with integral air heater; (2) Chromatherapy Mood Lights; Automatic Ozone System; automatic purge cycle; an electronic control; and a 20-minute timer. Control keypad operates the pump, blower and blower speed for continuous, pulse or wave massage modes. The keypad also operates the LED Chromatherapy mood lights.