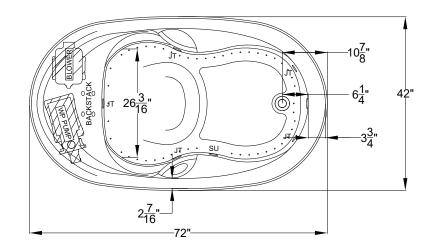

## Designer Collection Specifications **LX635**

**Air-Whirlpool** 

Drop In Hole Size

Patents recieved or pending.

Note: Dimensional Tolerances: ±1/4"

Drop-in-Hole Size:See DiagramOperating Capacity:66 Gal.Overflow Capacity:86 Gal.Floor Loading / sq.ft.:59.2 lbs.Carton Weight:205 lbs.Cube:51.8 ft.3

**Note:** The pump and blower extend approximately 1" past the end radius of the bath. This requires angling the bath into the drop-in hole.

**Construction:** Fiberglass reinforced acrylic bath with Level Form<sup>™</sup> full-support base.