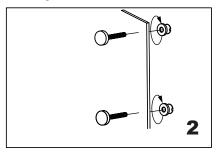

Install the end cap "5"(bolt) through the glass holes,make sure the rubber gaskets are between handle&glass.

Screw in the fixing brackets into the bolts.

Add the handle handle A onto the fixing brackets, make sure the set screws holes in the bottom.