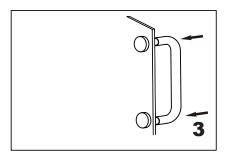

Fix the set screws on the handle, tighten it to avoid loose from fixing brackets.