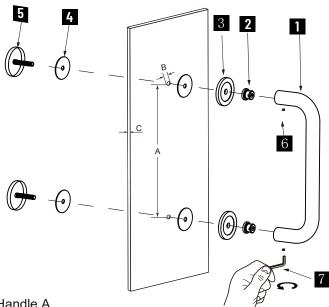

## SINGLE SHOWER DOOR HANDLE 1707506/7508/7512/7518/7524

- 1.Handle A
- 2. Fixing Bracket x 2
- 3.Backing x 2
- 4.Clear Gasket x 4
- 5.End Cap
- 6.Set Screw M5 x 2
- 7 Allen Key 2 5mm v 1

| 7.Allen Key 2.5mm x 1 |       |   | GLASS INFO              |                       |
|-----------------------|-------|---|-------------------------|-----------------------|
|                       |       |   | Glass Hole C-C Distance |                       |
|                       | ass — | Α | 6"/152mm                | 6"Shower Door Handle  |
|                       |       |   | 8"/203mm                | 8"Shower Door Handle  |
| Glass                 |       |   | 12"/305mm               | 12"Shower Door Handle |
| 1                     |       |   | 18"/457mm               | 18"Shower Door Handle |
|                       |       |   | 24"/610mm               | 24"Shower Door Handle |
|                       |       | В | 1/2"(12mm)              | Glass Hole Diameter   |
|                       |       | С | 6-12mm                  | Glass Thickness       |

Install the end cap "5"(bolt) through the glass holes,make sure the rubber gaskets are between handle&glass.

Screw in the fixing brackets into the bolts.

Add the handle handle A onto the fixing brackets, make sure the set screws holes in the bottom.

Fix the set screws on the handle, tighten it to avoid loose from fixing brackets.