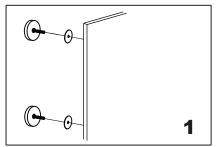

Install the end cap "5"(bolt) through the glass holes,make sure the rubber gaskets are between handle&glass.

Screw in the fixing brackets into the bolts.

Add the handle handle A onto the fixing brackets, make sure the set screws holes in the bottom.