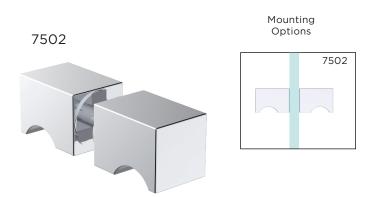

# MUNICH COLLECTION DOUBLE SDH KNOB 2887502

| PRODUCT NAME:                     | DOUBLE SDH KNOB                                                                         | 3 1/4"<br>[82mm] |
|-----------------------------------|-----------------------------------------------------------------------------------------|------------------|
| PRODUCT CODE:                     | 2887502                                                                                 |                  |
| MATERIAL:                         | All-brass construction                                                                  |                  |
| KEY FEATURES:                     | Contemporary design.<br>Strong rectangular shapes,<br>balanced by slender linear lines. |                  |
| FINISHES:                         | Polished Chrome (99)<br>Brushed Nickel (81)<br>Polished Nickel (68)<br>Matte Black (48) |                  |
| SPECIAL<br>FINISHES<br>AVAILABLE: | 26 options available.<br>Please see our website for<br>full list samples                |                  |