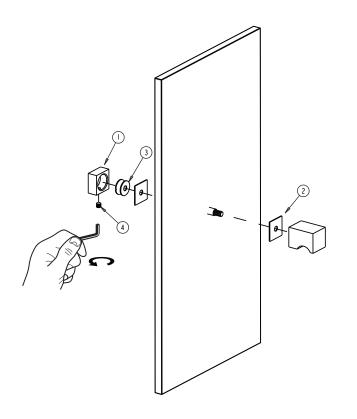

## HANDLES INFO

| Components Included |                   |    |  |
|---------------------|-------------------|----|--|
| 1                   | End Cap           | X1 |  |
| 2                   | Rubber Gasket     | X2 |  |
| 3                   | Fixing Bracket X1 |    |  |
| 4                   | Set Screw M5      | X1 |  |

| Mounting Kits Included |    |           |  |
|------------------------|----|-----------|--|
|                        | X1 | Allen Key |  |