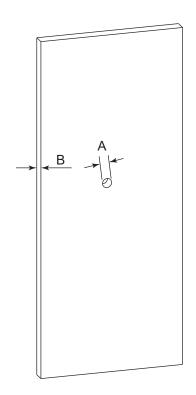

## **GLASS INFO**

| Α | 1/2"/12mm | Glass Hole Diameter |
|---|-----------|---------------------|
| В | 6-12mm    | Glass Thickness     |