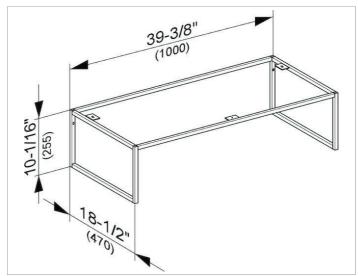

#### **DRAWING**

## **DIMENSION**

39,37 x 10,04 x 18,5 "

Warranty: KEUCO products are covered by a 5-year manufacturer's warranty, in effect from the date of purchase. During this time, proven product defects will be remedied free of charge. Warranty claims must be filed in writing, including a detailed description of the defect immediately after a defect has occurred. For a copy of our detailed product warranty policy, please contact us at office-usa@keuco.com.