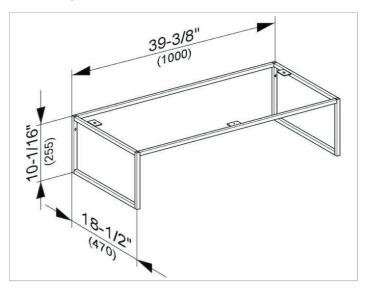

### **DIMENSION**

39,37 x 10,04 x 18,5 "

Warranty: KEUCO products are covered by a 5-year manufacturer's warranty, in effect from the date of purchase. During this time, proven product defects will be remedied free of charge. Warranty claims must be filed in writing, including a detailed description of the defect immediately after a defect has occurred. For a copy of our detailed product warranty policy, please contact us at office-usa@keuco.com.