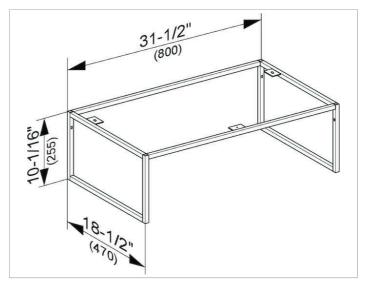

#### DIMENSION

31,5 x 10,04 x 18,5 "

 Warranty: KEUCO products are covered by a 5-year manufacturer's warranty, in effect from the date of purchase. During this time, proven product defects will be remedied free of charge. Warranty claims must be filed in writing, including a detailed description of the defect immediately after a defect has occurred. For a copy of our detailed product warranty policy, please contact us at office-usa@keuco.com.
Installation: KEUCO products must be installed by a qualified professional in accordance with the respective installation guidelines and any applicable federal / local building codes and regulations.