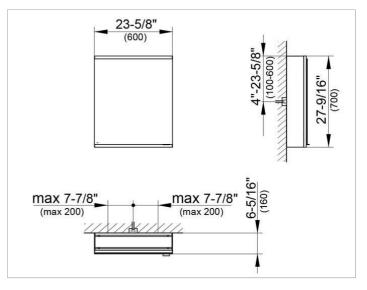

#### DRAWING

#### DIMENSION

23,62 x 27,56 x 6,3 "

 Warranty: KEUCO products are covered by a 5-year manufacturer's warranty, in effect from the date of purchase. During this time, proven product defects will be remedied free of charge. Warranty claims must be filed in writing, including a detailed description of the defect immediately after a defect has occurred. For a copy of our detailed product warranty policy, please contact us at office-usa@keuco.com.
Installation: KEUCO products must be installed by a qualified professional in accordance with the respective installation guidelines and any applicable federal / local building codes and regulations.