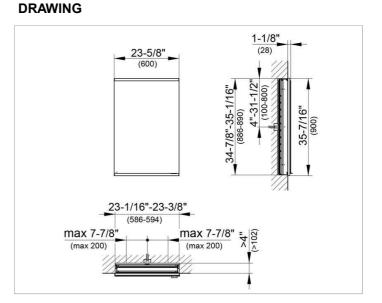

#### DIMENSION

23,62 x 35,43 x 4,72 "

 Warranty: KEUCO products are covered by a 5-year manufacturer's warranty, in effect from the date of purchase. During this time, proven product defects will be remedied free of charge. Warranty claims must be filed in writing, including a detailed description of the defect immediately after a defect has occurred. For a copy of our detailed product warranty policy, please contact us at office-usa@keuco.com.
Installation: KEUCO products must be installed by a qualified professional in accordance with the respective installation guidelines and any applicable federal / local building codes and regulations.