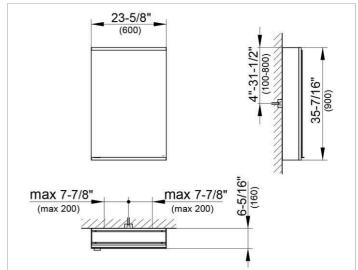

### **DRAWING**

EEK: A++, A+, A,

### **DIMENSION**

23,62 x 35,43 x 6,3 "

Warranty: KEUCO products are covered by a 5-year manufacturer's warranty, in effect from the date of purchase. During this time, proven product defects will be remedied free of charge. Warranty claims must be filed in writing, including a detailed description of the defect immediately after a defect has occurred. For a copy of our detailed product warranty policy, please contact us at office-usa@keuco.com.