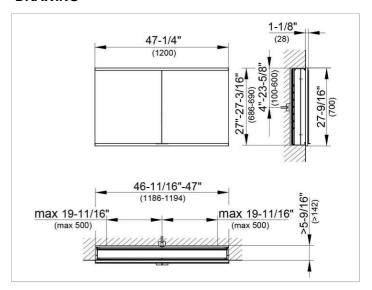

#### **DRAWING**

### **DIMENSION**

47,24 x 27,56 x 6,3 "

Warranty: KEUCO products are covered by a 5-year manufacturer's warranty, in effect from the date of purchase. During this time, proven product defects will be remedied free of charge. Warranty claims must be filed in writing, including a detailed description of the defect immediately after a defect has occurred. For a copy of our detailed product warranty policy, please contact us at office-usa@keuco.com.