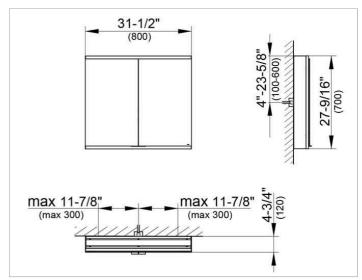

#### **DRAWING**

### **DIMENSION**

31,5 x 27,56 x 4,72 "

Warranty: KEUCO products are covered by a 5-year manufacturer's warranty, in effect from the date of purchase. During this time, proven product defects will be remedied free of charge. Warranty claims must be filed in writing, including a detailed description of the defect immediately after a defect has occurred. For a copy of our detailed product warranty policy, please contact us at office-usa@keuco.com.