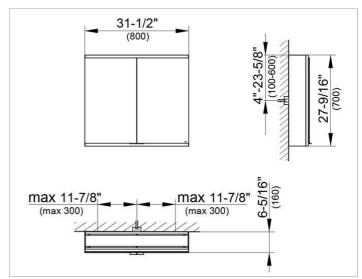

#### **DRAWING**

### **DIMENSION**

31,5 x 27,56 x 6,3 "

Warranty: KEUCO products are covered by a 5-year manufacturer's warranty, in effect from the date of purchase. During this time, proven product defects will be remedied free of charge. Warranty claims must be filed in writing, including a detailed description of the defect immediately after a defect has occurred. For a copy of our detailed product warranty policy, please contact us at office-usa@keuco.com.