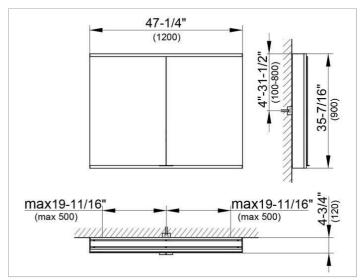

#### **DRAWING**

### **DIMENSION**

47,24 x 35,43 x 4,72 "

Warranty: KEUCO products are covered by a 5-year manufacturer's warranty, in effect from the date of purchase. During this time, proven product defects will be remedied free of charge. Warranty claims must be filed in writing, including a detailed description of the defect immediately after a defect has occurred. For a copy of our detailed product warranty policy, please contact us at office-usa@keuco.com.