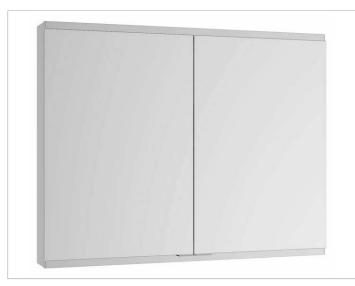

# PRODUCT DATA SHEET

KEUCO

# Royal Modular 2.0 800201121105200 Mirror cabinet

### PRODUCT



#### DRAWING



## SURFACE

silver anodized

#### DIMENSION

47,24 x 35,43 x 6,3 "

 Warranty:
 KEUCO products are covered by a 5-year manufacturer's warranty, in effect from the date of purchase. During this time, proven product defects will be remedied free of charge.

 Warranty claims must be filed in writing, including a detailed description of the defect immediately after a defect has occurred. For a copy of our detailed product warranty policy, please contact us at office-usa@keuco.com.

 Installation:
 KEUCO products must be installed by a qualified professional in accordance with the respective installation guidelines and any applicable federal / local building codes and regulations.