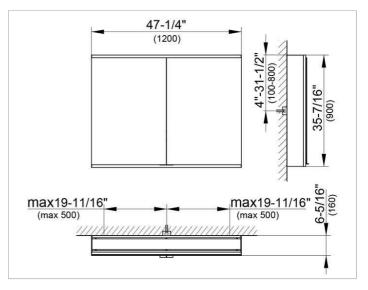

#### DRAWING

#### DIMENSION

47,24 x 35,43 x 6,3 "

 Warranty:
 KEUCO products are covered by a 5-year manufacturer's warranty, in effect from the date of purchase. During this time, proven product defects will be remedied free of charge.