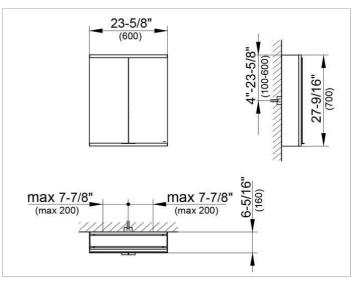

#### DIMENSION

23,62 x 27,56 x 6,3 "

 Warranty: KEUCO products are covered by a 5-year manufacturer's warranty, in effect from the date of purchase. During this time, proven product defects will be remedied free of charge. Warranty claims must be filed in writing, including a detailed description of the defect immediately after a defect has occurred. For a copy of our detailed product warranty policy, please contact us at office-usa@keuco.com.
Installation: KEUCO products must be installed by a qualified professional in accordance with the respective installation guidelines and any applicable federal / local building codes and regulations.