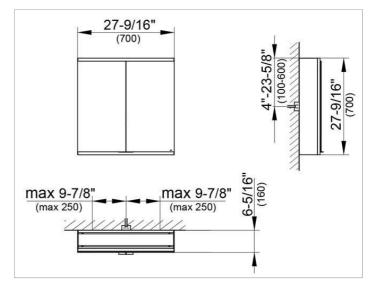

#### DRAWING

EEK: A++, A+, A ,

#### DIMENSION

27,56 x 27,56 x 6,3 "

 Warranty: KEUCO products are covered by a 5-year manufacturer's warranty, in effect from the date of purchase. During this time, proven product defects will be remedied free of charge. Warranty claims must be filed in writing, including a detailed description of the defect immediately after a defect has occurred. For a copy of our detailed product warranty policy, please contact us at office-usa@keuco.com.
Installation: KEUCO products must be installed by a qualified professional in accordance with the respective installation guidelines and any applicable federal / local building codes and regulations.