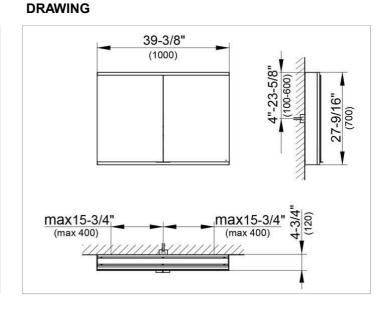

#### DIMENSION

39,37 x 27,56 x 4,72 "

 Warranty: KEUCO products are covered by a 5-year manufacturer's warranty, in effect from the date of purchase. During this time, proven product defects will be remedied free of charge. Warranty claims must be filed in writing, including a detailed description of the defect immediately after a defect has occurred. For a copy of our detailed product warranty policy, please contact us at office-usa@keuco.com.
Installation: KEUCO products must be installed by a qualified professional in accordance with the respective installation guidelines and any applicable federal / local building codes and regulations.