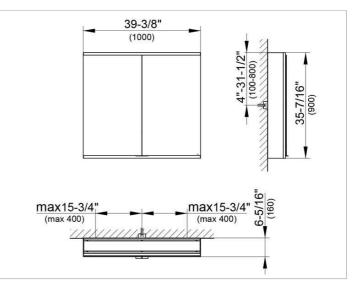

## DRAWING

#### DIMENSION

39,37 x 35,43 x 6,3 "

 Warranty: KEUCO products are covered by a 5-year manufacturer's warranty, in effect from the date of purchase. During this time, proven product defects will be remedied free of charge. Warranty claims must be filed in writing, including a detailed description of the defect immediately after a defect has occurred. For a copy of our detailed product warranty policy, please contact us at office-usa@keuco.com.
Installation: KEUCO products must be installed by a qualified professional in accordance with the respective installation guidelines and any applicable federal / local building codes and regulations.