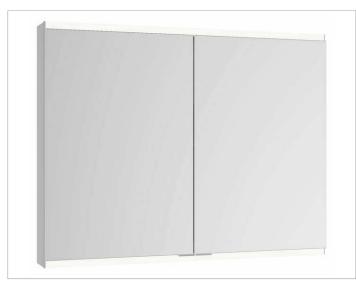

# Royal Modular 2.0 800211101105000 Mirror cabinet

## PRODUCT

## SURFACE

silver anodized