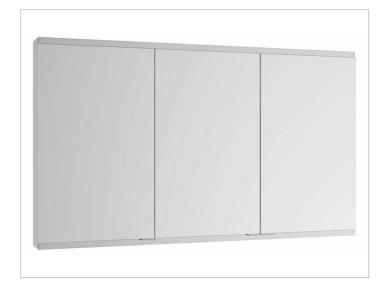

# PRODUCT DATA SHEET



# Royal Modular 2.0 800300091005200 Mirror cabinet

#### **PRODUCT**



#### **DRAWING**



### **SURFACE**

silver anodized

### **DIMENSION**

35,43 x 35,43 x 4,72 "

Warranty: KEUCO products are covered by a 5-year manufacturer's warranty, in effect from the date of purchase. During this time, proven product defects will be remedied free of charge. Warranty claims must be filed in writing, including a detailed description of the defect immediately after a defect has occurred. For a copy of our detailed product warranty policy, please contact us at office-usa@keuco.com.

Installation: KEUCO products must be installed by a qualified professional in accordance with the respective installation guidelines and any applicable federal / local building codes and regulations.