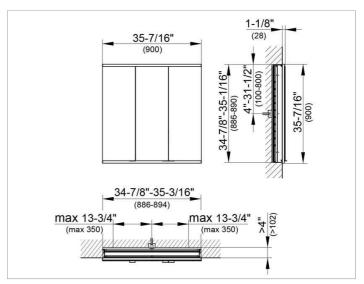

#### **DRAWING**

### **DIMENSION**

35,43 x 35,43 x 4,72 "

Warranty: KEUCO products are covered by a 5-year manufacturer's warranty, in effect from the date of purchase. During this time, proven product defects will be remedied free of charge. Warranty claims must be filed in writing, including a detailed description of the defect immediately after a defect has occurred. For a copy of our detailed product warranty policy, please contact us at office-usa@keuco.com.