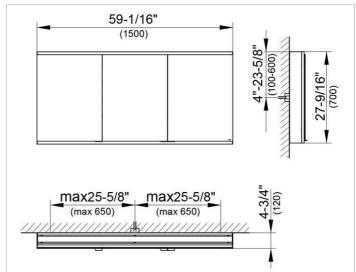

#### **DRAWING**

### **DIMENSION**

59,06 x 27,56 x 4,72 "

Warranty: KEUCO products are covered by a 5-year manufacturer's warranty, in effect from the date of purchase. During this time, proven product defects will be remedied free of charge. Warranty claims must be filed in writing, including a detailed description of the defect immediately after a defect has occurred. For a copy of our detailed product warranty policy, please contact us at office-usa@keuco.com.