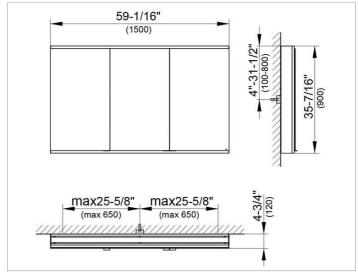

#### **DRAWING**

## **DIMENSION**

59,06 x 35,43 x 4,72 "

Warranty: KEUCO products are covered by a 5-year manufacturer's warranty, in effect from the date of purchase. During this time, proven product defects will be remedied free of charge. Warranty claims must be filed in writing, including a detailed description of the defect immediately after a defect has occurred. For a copy of our detailed product warranty policy, please contact us at office-usa@keuco.com.