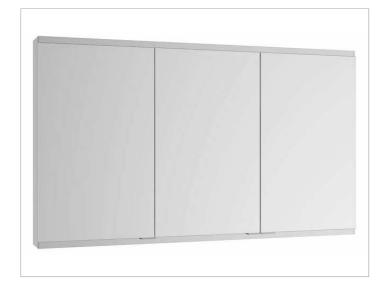

# PRODUCT DATA SHEET



# Royal Modular 2.0 800301151005200 Mirror cabinet

### **PRODUCT**



#### **DRAWING**



### **SURFACE**

silver anodized

## **DIMENSION**

59,06 x 35,43 x 4,72 "

Warranty: KEUCO products are covered by a 5-year manufacturer's warranty, in effect from the date of purchase. During this time, proven product defects will be remedied free of charge. Warranty claims must be filed in writing, including a detailed description of the defect immediately after a defect has occurred. For a copy of our detailed product warranty policy, please contact us at office-usa@keuco.com.

Installation: KEUCO products must be installed by a qualified professional in accordance with the respective installation guidelines and any applicable federal / local building codes and regulations.