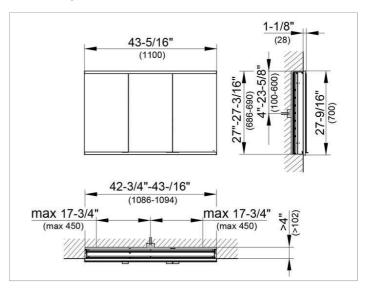

### **DRAWING**

EEK: A++, A+, A,

### **DIMENSION**

43,31 x 27,56 x 6,3 "

Warranty: KEUCO products are covered by a 5-year manufacturer's warranty, in effect from the date of purchase. During this time, proven product defects will be remedied free of charge. Warranty claims must be filed in writing, including a detailed description of the defect immediately after a defect has occurred. For a copy of our detailed product warranty policy, please contact us at office-usa@keuco.com.