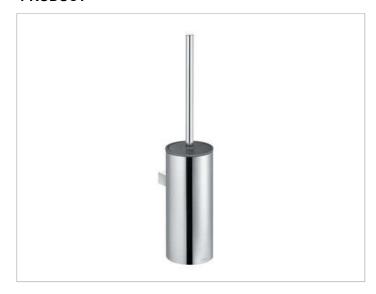

## **PRODUCT**

## **SPECIFICATIONS**

KEUCO COLLECTION MOLL toilet brush set 12769010101
Toilet brush set in an esthetic design with slightly rounded edges, with lid, wall mounted model, chrome, synthetic insert, mat, anthracite, brush with lid, anthracite, with chrome-plated handle and spare brush head, anthracite,
Total height 419 mm, diameter 88 mm, Projection 115 mm
The toilet brush set is fitted with 2 hidden fixing points incl. corrosion-free mounting material