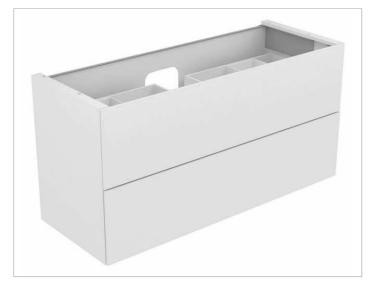

### **PRODUCT**

## **PRODUCT ATTRIBUTES**

compatible with ceramic washbasin Article No. 31160 and Varicor washbasin to measure 2 drawer fronts with push-to-open mechanism with LED interior lighting, automatic on-off function warm-white light colour incl. odour trap made of plastic 1 1/4 x 32

## **EQUIPMENT**

- 4 sliding storage boxes (190 x 70 x 413 mm)