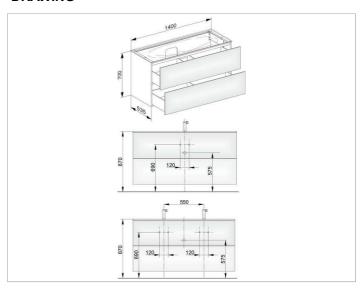

# PRODUCT DATA SHEET



# Edition 11 31362XX0100 Vanity unit

### **PRODUCT**



### **DRAWING**



## **PRODUCT ATTRIBUTES**

compatible with ceramic washbasin Article No. 31160 and Varicor washbasin to measure 2 drawer fronts with push-to-open mechanism with LED interior lighting, automatic on-off function warm-white light colour incl. odour trap made of plastic 1 1/4 x 32

## **EQUIPMENT**

- 4 sliding storage boxes (190 x 70 x 413 mm)

### **SURFACE**

37, 38, 39

## **DIMENSION**

1400 x 700 x 535 mm

#### NOTE

Power socket is required for LED interior lighting. See fitting instructions for details.

When ordering please ensure to replace XX, YY, ZZ or WW with appropriate number for the chosen carcass and front finish cominations.