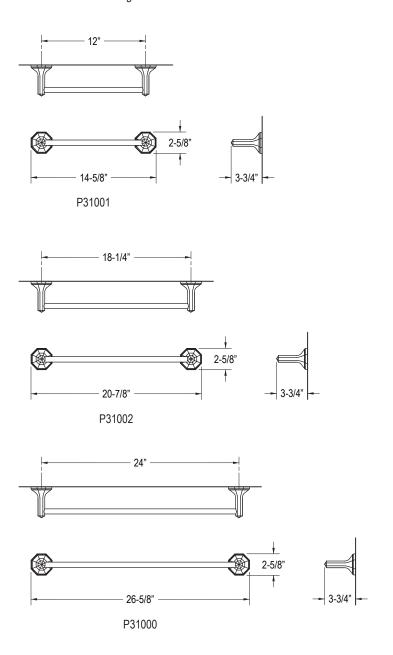

## **FEATURES**

- Brass Construction
- Concealed Mounting

P31000, P31001, P31002 P31006, P31008

| SPECIFIED MODEL |                              |                    |                  |                   |
|-----------------|------------------------------|--------------------|------------------|-------------------|
| Model           | Description                  | Finishes           |                  |                   |
| P31000-00       | For Town Towel Bar, 24"      | CP Polished Chrome | AD Nickel Silver | AG Brushed Nickel |
| P31001-00       | For Town Towel Bar, 12"      | CP Polished Chrome | AD Nickel Silver | AG Brushed Nickel |
| P31002-00       | For Town Towel Bar, 18"      | CP Polished Chrome | AD Nickel Silver | AG Brushed Nickel |
| P31006-00       | For Town Hook                | CP Polished Chrome | AD Nickel Silver | AG Brushed Nickel |
| P31008-00       | For Town Toilet Paper Holder | CP Polished Chrome | AD Nickel Silver | AG Brushed Nickel |