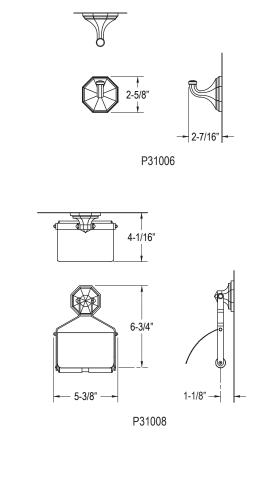

## **FEATURES**

- Brass Construction
- Concealed Mounting

P31000, P31001, P31002 P31006, P31008

| SPECIFIED MODEL |                              |                    |                  |                   |
|-----------------|------------------------------|--------------------|------------------|-------------------|
| Model           | Description                  | Finishes           |                  |                   |
| P31000-00       | For Town Towel Bar, 24"      | CP Polished Chrome | AD Nickel Silver | AG Brushed Nickel |
| P31001-00       | For Town Towel Bar, 12"      | CP Polished Chrome | AD Nickel Silver | AG Brushed Nickel |
| P31002-00       | For Town Towel Bar, 18"      | CP Polished Chrome | AD Nickel Silver | AG Brushed Nickel |
| P31006-00       | For Town Hook                | CP Polished Chrome | AD Nickel Silver | AG Brushed Nickel |
| P31008-00       | For Town Toilet Paper Holder | CP Polished Chrome | AD Nickel Silver | AG Brushed Nickel |