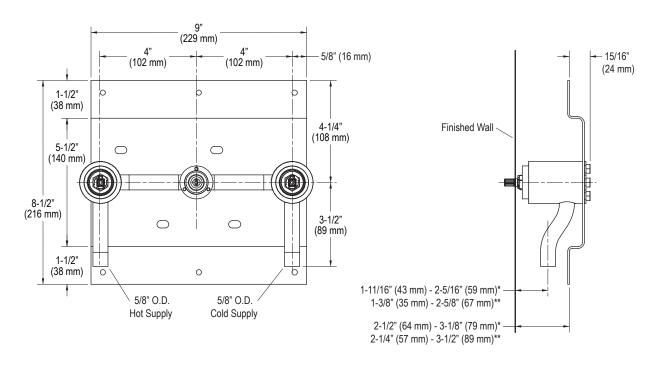

## **INSTALLATION NOTES**

Install this product according to the installation guide.

Three 1-1/2" (38 mm) D. cutout holes required for spout and handles. Follow the installation dimensions precisely as there is no deep roughing-in kit available for this product.