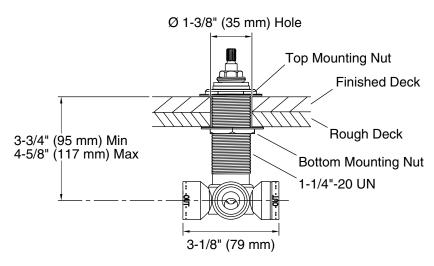

## 3/4" Deck Diverter Valve

## CODES/STANDARDS APPLICABLE

P29510

Solid brass construction for durability and reliability

• Bath- or deck-mount

High-flow valve

Specified model meets or exceeds the following:

• ASME A112.18.1/CSA B125.1