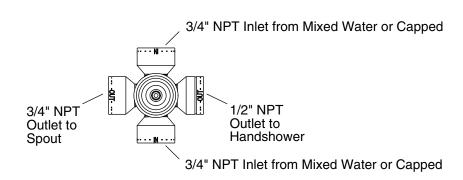

## 3/4" Deck Diverter Valve

## CODES/STANDARDS APPLICABLE

P29510

Solid brass construction for durability and reliability

• Bath- or deck-mount

High-flow valve

Specified model meets or exceeds the following:

• ASME A112.18.1/CSA B125.1