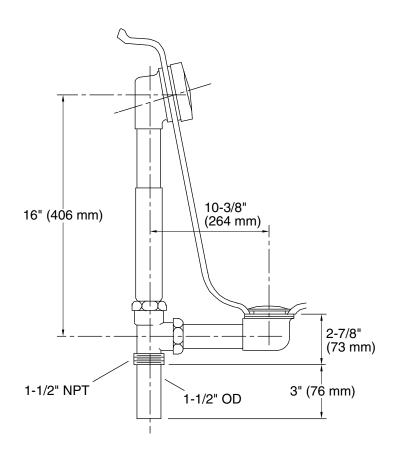

## Waste and Overflow

## P21575

#### Used with P50014

| SPECIFIED MODEL                                                                                                                                                                   |                    |                    |                  |                  |
|-----------------------------------------------------------------------------------------------------------------------------------------------------------------------------------|--------------------|--------------------|------------------|------------------|
| Model                                                                                                                                                                             | Description        | Finishes           |                  |                  |
| P21575-00                                                                                                                                                                         | Waste and Overflow | CP Polished Chrome | AD Nickel Silver | G Brushed Nickel |
| We reserve the right to make revisions without notice in the design of products or in packaging unless this right has specifically been waived at the time the order is accepted. |                    |                    |                  |                  |