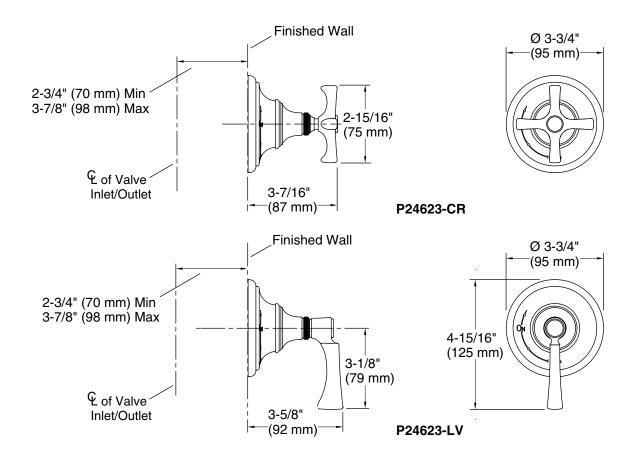

## CODES/STANDARDS APPLICABLE

P24683

Specified model meets or exceeds the following:

- ADA
- ASME A112.18.1/CSA B125.1
- ICC/ANSI A117.1

| SPECIFIED MODEL   |                                                |                                                                                          |      |
|-------------------|------------------------------------------------|------------------------------------------------------------------------------------------|------|
| Model             | Description                                    | Finishes                                                                                 |      |
| P24683-CR         | Bellis 3-Way Transfer Valve Trim, Cross Handle | ☐ CP Polished ☐ AD Nickel ☐ AG Brushed ☐ ULB Unlacque Chrome Silver Nickel Brass         | ered |
| P24683-LV         | Bellis 3-Way Transfer Valve Trim, Lever Handle | ☐ CP Polished ☐ AD Nickel ☐ AG Brushed ☐ ULB Unlacque ☐ Chrome ☐ Silver ☐ Nickel ☐ Brass | ered |
| Required Rough-in |                                                |                                                                                          |      |
| P29513-00         | 3-Way Transfer Valve                           | □ NA                                                                                     |      |
| P29514-00         | 3-Way Transfer Valve, Eco                      | □ NA                                                                                     |      |