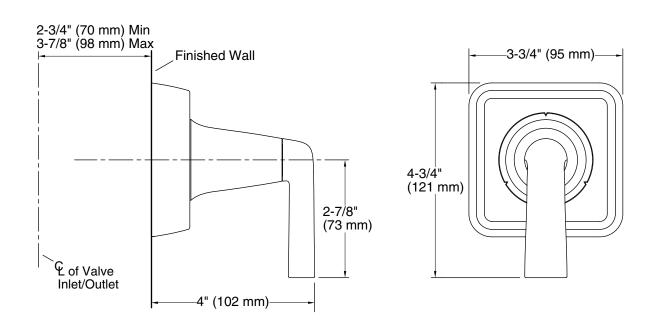

## **FEATURES**

## CODES/STANDARDS APPLICABLE

P23283

Solid brass construction for durability and reliability

• Complements the Counterpoint collection

Specified model meets or exceeds the following:

- Allows bather to direct water flow
- ADA
- ASME A112.18.1/CSA B125.1
- ICC/ANSI A117.1

| SPECIFIED MODEL   |                                                      |                      |                    |                     |
|-------------------|------------------------------------------------------|----------------------|--------------------|---------------------|
| Model             | Description                                          | Finishes             |                    |                     |
| P23283-LV         | Counterpoint 3-Way Transfer Valve Trim, Lever Handle | ☐ CP Polished Chrome | ☐ AD Nickel Silver | ☐ AG Brushed Nickel |
| Required Rough-in |                                                      |                      |                    |                     |
| P29513-00         | 3-Way Transfer Valve                                 | □ NA                 |                    |                     |
| P29514-00         | 3-Way Transfer Valve, Eco                            | □ NA                 |                    |                     |