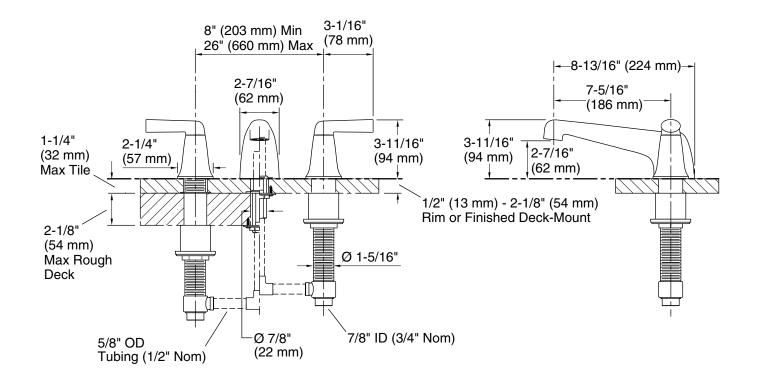

## **FEATURES**

- Solid brass construction for durability and reliability
- Quarter-turn washerless ceramic disc valves
- Complements the Counterpoint collection

## CODES/STANDARDS APPLICABLE

Specified model meets or exceeds the following:

- ASME A112.18.1/CSA B125.1
- ADA
- ICC/ANSI A117.1

P23203

ADA

| SPECIFIED MODEL   |                                                  |                      |                    |                     |
|-------------------|--------------------------------------------------|----------------------|--------------------|---------------------|
| Model             | Description                                      | Finishes             |                    |                     |
| P23203-LV         | Counterpoint Deck-Mounted Bath Set, Lever Handle | ☐ CP Polished Chrome | ☐ AD Nickel Silver | ☐ AG Brushed Nickel |
| Required Rough-in |                                                  |                      |                    |                     |
| P19303-00         | 3/4" Ceramic High-Flow Valve System              | □ NA                 |                    |                     |