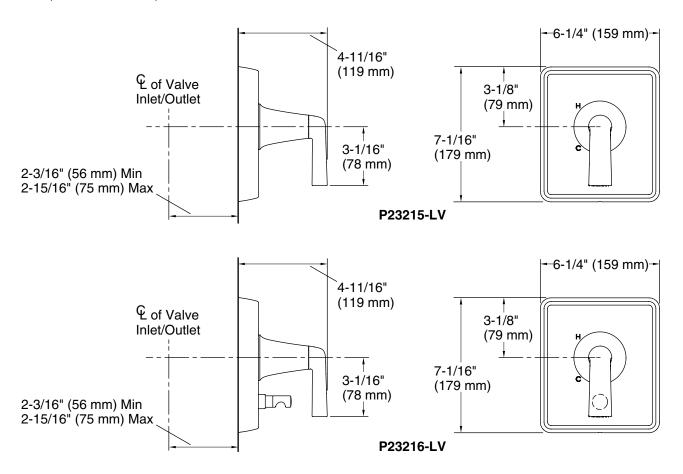

## CODES/STANDARDS APPLICABLE

Specified model meets or exceeds the following:

- ASME A112.18.1/CSA B125.1
- ADA
- ICC/ANSI A117.1

P23215

P23216

**ADA** 

| SPECIFIED MODEL                |                                                                          |                    |                     |                        |
|--------------------------------|--------------------------------------------------------------------------|--------------------|---------------------|------------------------|
| Model                          | Description                                                              | Finishes           |                     |                        |
| P23215-LV                      | Counterpoint Pressure Balance Valve Trim, Lever Handle                   | CP Polished Chrome | AD Nickel<br>Silver | AG Brushed Nickel      |
| P23216-LV                      | Counterpoint Pressure Balance Valve Trim with Diverter, Lever Handle     | CP Polished Chrome | AD Nickel<br>Silver | ☐ AG Brushed<br>Nickel |
| Required Rough-In (1 required) |                                                                          |                    |                     |                        |
| P19310-00                      | Pressure Balance Rough-in for P23215                                     |                    | □ NA                |                        |
| P19310-WS                      | Pressure Balance Rough-in with Stops for P23215                          |                    | □ NA                |                        |
| P29306-WS                      | Pressure Balance High-Flow Rough-in for P23215                           |                    | □ NA                |                        |
| P29500-00                      | Pressure Balance Rough-in & Thermostatic Cartridge for P23215            |                    | □ NA                |                        |
| P29500-WS                      | Pressure Balance Rough-in & Thermostatic Cartridge with Stops for P23215 |                    | □ NA                |                        |
| P29305-00                      | Pressure Balance with Diverter Rough-in for P23216                       |                    | □ NA                |                        |
| P29305-WS                      | Pressure Balance with Diverter Rough-in with Stops for P23216            |                    | □ NA                |                        |