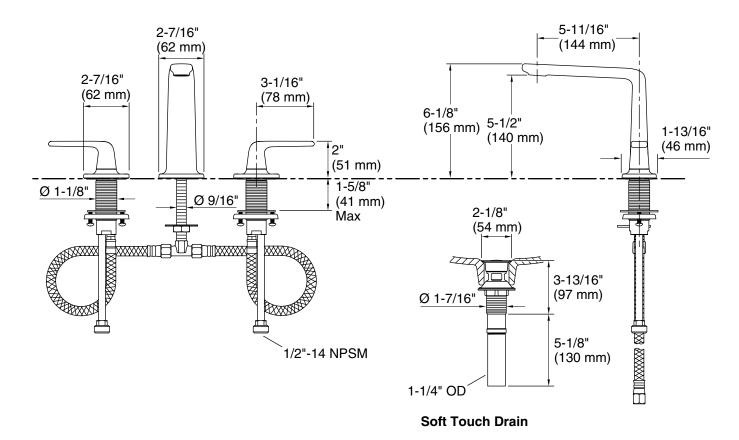

| INSTALLATION NOTES                                      |                   |                |  |  |  |  |  |
|---------------------------------------------------------|-------------------|----------------|--|--|--|--|--|
| Mounting surface hole size. All dimensions are nominal. |                   |                |  |  |  |  |  |
| Spout                                                   | Ø 5/8" (16 mm)    |                |  |  |  |  |  |
| Handles                                                 | Ø 1-5/16" (33 mm) |                |  |  |  |  |  |
| Deck Thickness                                          | Min               | Max            |  |  |  |  |  |
| Spout                                                   |                   | 2-1/2" (64 mm) |  |  |  |  |  |
| Handles                                                 |                   | 1-5/8" (41 mm) |  |  |  |  |  |