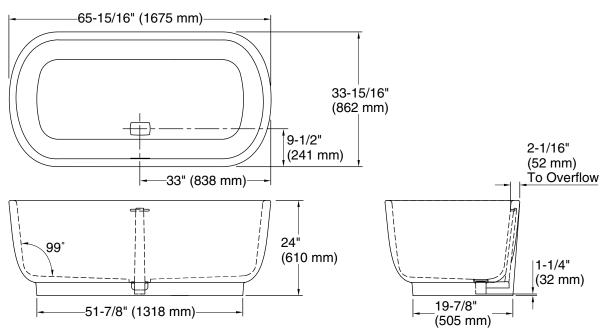

## CODES/STANDARDS APPLICABLE

P50206

Specified model meets or exceeds the following:

• CSA B45.5/IAPMO Z124

|                | PRODUCT INFORMATION                            |                                         |                  |  |  |
|----------------|------------------------------------------------|-----------------------------------------|------------------|--|--|
| Fixture*:      | Top Area                                       | Basin Area                              | Weight           |  |  |
| Bathing Well   | 61-15/16" (1573 mm) x 30" (762 mm)             | 52-1//16" (1322 mm) x 20-1/16" (510 mm) | 555 lbs (252 kg) |  |  |
|                | Water Depth                                    | Capacity                                |                  |  |  |
| To Overflow    | 17-1/8" (435 mm)                               | 114 gal (434 l)                         |                  |  |  |
| *Approximate m | *Approximate measurements for comparison only. |                                         |                  |  |  |