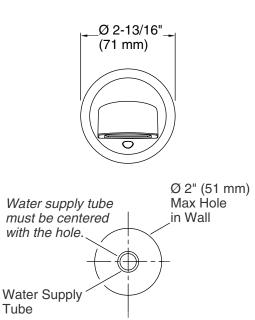

## Extend 5/8" OD tube 1-5/8" (32 mm) from finished wall. **Threaded Spout:** Extend 1/2" NPT pipe 1-5/8" (32 mm) from finished wall. 7-1/16" (179 mm) -7-1/2" (191 mm) Water supply tube must be centered with the hole.