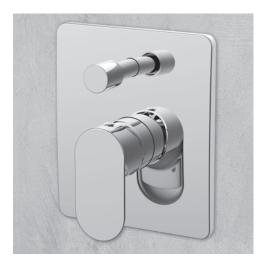

# FLOU Pressure Balancing Mixer W/Diverter Item #4150

### Features:

- -Built-in pressure balance valve with lever handle, diverter and backplate
- -Brass construction with single ceramic disc cartridge
- -Includes rough-in and trim
- -Mixing valve cycles from cold to hot water
- -Anti-scald protection & temperature regulation for flow rates as low as 2.4 GPM
- -Screwdriver service stops
- -1/2" Female NPT inlets & outlet
- -It can be installed to meet ADA compliance
- -Freight class 1 based on the Lacava Freight Program