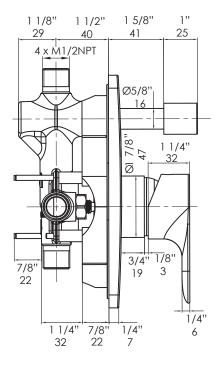

## **Product Specifications:**

#### Notes:

Drawings provided herein are meant to give the user an idea of the product and are not made to scale. The size in inches is rounded up to the nearest 1/16".

Plumbing specifications are only a guideline and may need to be altered based on the application.