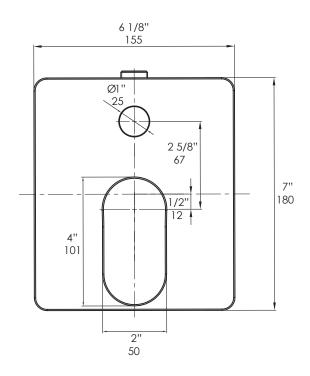

## **Product Specifications:**

#### Notes:

Drawings provided herein are meant to give the user an idea of the product and are not made to scale. The size in inches is rounded up to the nearest 1/16".

Plumbing specifications are only a guideline and may need to be altered based on the application.