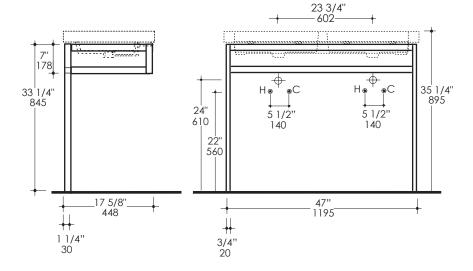

## **Product Specifications:**

### Notes:

Drawings provided herein are meant to give the user an idea of the product and are not made to scale. The size in inches is rounded up to the nearest 1/16". Slight variances can often occur with porcelain and woodwork. Therefore, LACAVA will not be held responsible for any cutouts, countertops, or furniture made without the actual product or template from LACAVA. Differences in color, grain, appearance and texture are inherent in all natural woodwork, and should be expected. Variances in these qualities are not deemed manufacturing defects, and will not be accepted as valid reasons to return or exchange any LACAVA woodwork. Plumbing specifications are only a guideline and may need to be altered based on the application.