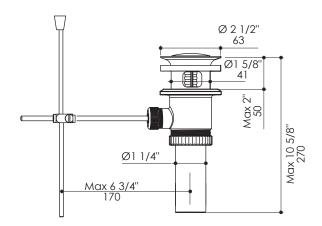

### **Product Specifications:**

### Notes:

Drawings provided herein are meant to give the user an idea of the product and are not made to scale. The size in inches is rounded up to the nearest 1/16".

LACAVA is committed to the highest level of customer service. Please feel free to contact us at 1-888-522-2823 (toll free) or by email at info@lacava.com for technical assistance or any general inquiries.