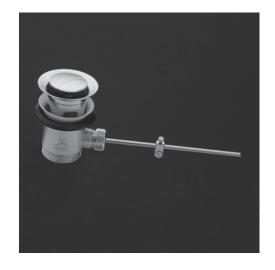

# Drain Item #7100-12

#### Features:

- -Pop-up drain for European lavatories with overflow
- -Brass construction
- -Can connect to most faucets with pop-up
- -Includes 1 1/4" tailpiece adapter