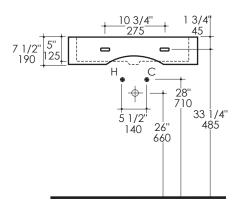

# **Product Specifications:**

### Notes:

Drawings provided herein are meant to give the user an idea of the product and are not made to scale. The size in inches is rounded up to the nearest 1/16". Slight variances can often occur with porcelain and woodwork. Therefore, LACAVA will not be held responsible for any cutouts, countertops, or furniture made without the actual product or template from LACAVA. Differences in color, grain, appearance and texture are inherent in all natural woodwork, and should be expected. Variances in these qualities are not deemed manufacturing defects, and will not be accepted as valid reasons to return or exchange any LACAVA woodwork. Plumbing specifications are only a guideline and may need to be altered based on the application.