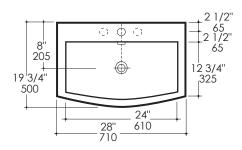

# **Product Specifications:**

### Notes:

Drawings provided herein are meant to give the user an idea of the product and are not made to scale. The size in inches is rounded up to the nearest 1/16". Slight variances can often occur with porcelain and woodwork. Therefore, LACAVA will not be held responsible for any cutouts, countertops, or furniture made without the actual product or template from LACAVA. Differences in color, grain, appearance and texture are inherent in all natural woodwork, and should be expected. Variances in these qualities are not deemed manufacturing defects, and will not be accepted as valid reasons to return or exchange any LACAVA woodwork. Plumbing specifications are only a guideline and may need to be altered based on the application.