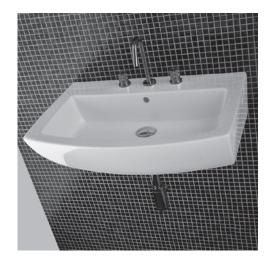

# Plaza Lavatory Item #7710

### Features:

- -Porcelain lavatory with overflow
- -Wall-mount or above-counter installation
- -Mounting bolts are included
- -Faucet hole diameter is 1 3/8"
- -Requires oversized European drain (i.e. item #7100-12 or 7100-16OF)
- -Current cut-out template can be requested