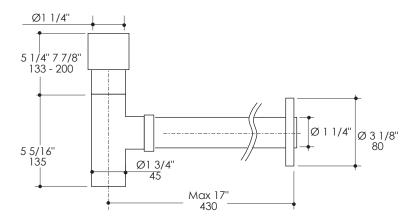

### **Product Specifications:**

#### Notes:

Drawings provided herein are meant to give the user an idea of the product and are not made to scale. The size in inches is rounded up to the nearest 1/16".

LACAVA is committed to the highest level of customer service. Please feel free to contact us at 1-888-522-2823 (toll free) or by email at info@lacava.com for technical assistance or any general inquiries.