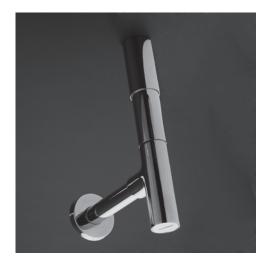

## Bottle Trap Item #9100

#### Features:

-Design bottle trap assembly -Brass construction -Only works with European size drains (i.e. 7100-12, 7100-13/OF, 7100-16/OF, or 7100-19/OF) -Top collar tightens directly onto drain base -Bottom panel unscrews to allow for easy cleaning

### Finish Options:

CR - Polished Chrome NI - Brushed Nickel